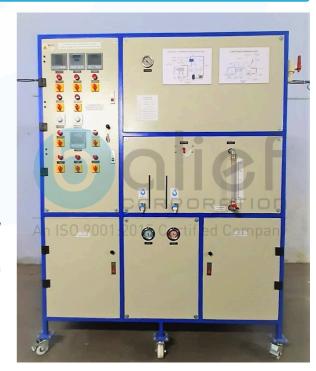

## Humidification-Dehumidification (HDH) Water Desalination Test Rig

- HDH based water desalination system
- 1TR VCR system (Customizable as per need)
- Blower speed and Pump flow variable
- Manual Control panel
- Fully automatic control panel (Optional)
- Variable compressor (Optional)
- Corrosion free SS pumps
- Data logger for data collection with USB port
- Sensors : Water flow meter, Pressure Temperature, TDS sensors etc. (Customizable)
- Energy meter for energy consumption measurement