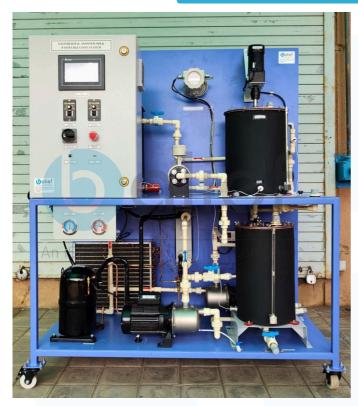

## VCR Based Milk Pasteurization System

- HMI-PLC based Fully automatic system
- Operated via Ethernet and Wi-fi
- Automatic Data logging in HMI collected in Pen drive via USB Port
- Digital Electromagnetic Flow meter for flow measurement
- PHE used for effective Heating
- Variable High torque motor with gear box for mixing
- 1 TR VCR system for rapid cooling
- Pressure and Temp. sensors
- Hot SS Tank with heater for heating
- Corrosion resistance SS pump
- Fully insulated SS tanks
- Safety measures: HP-LP switch, Pressure cutoff system, Emergency switch.